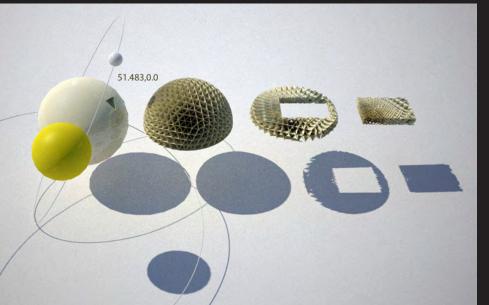

Illustrations

1/ Aerial perspective

2/ Derivation of geometry for structural organising system

3/ Section showing the deep water diving area

4/ Site masterpla

28